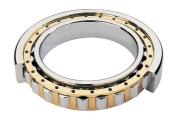

## NJ 318 EMA-TIMKEN CYLINDRISK RULLELEJE ENRADET MED MESSINGHOLDER

High quality cylindrical roller bearing with machined brass cage from the leading manufacturer TIMKEN. Featuring the TIMKEN EMA design. A premium land-riding cage, unique internal geometries, enhanced surface finishes and a compact design. All this adds up to longer life, improved uptime and reduced maintenance costs.